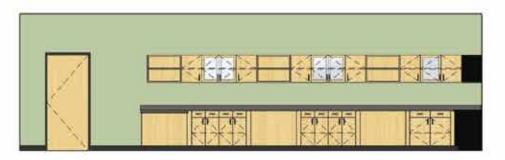

### Prepared for Vincentian Academy

November 11, 2013 Project: 170700





### NORTH ELEVATION



EAST ELEVATION / STUDENT WORKSTATION ELEVATION











### Chemistry Lab Renovation Summer 2014 Completion

### **VEBH** Architects









### Site Plan – Existing Site

### **VEBH** Architects



2

### Main Entrance



### Site Plan- Option 5.2

VINCENTIAN ACADEMY MASTER PLAN

### PARKING 223 SPACES 42 FUTURE SPACES

### 265 SPACES TOTAL

Synthetic Turf Athletic Field

Pedestrian Trail

**Existing Tennis Courts** 

New / Reorganized Parking Area With Underground Storm water Retention

New Entry Signage

Auditorium Addition 600 Seats

Two Story Classroom Addition

Existing Building

New Classroom Addition

Auditorium / Stage Addition

Gymnasium Addition

Lobby Addition



3











# THEOREMAN

### **VEBH** Architects





Auditorium / Worship Addition Ext