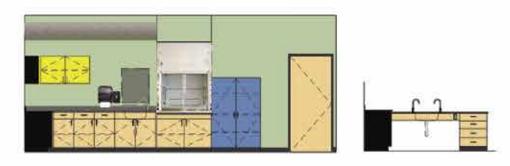

### Prepared for Vincentian Academy

November 11, 2013 Project: 170700





### NORTH ELEVATION



EAST ELEVATION / STUDENT WORKSTATION ELEVATION











### Chemistry Lab Renovation Summer 2014 Completion

### **VEBH** Architects









### Site Plan – Existing Site

### **VEBH** Architects



2

### Main Entrance



### Site Plan- Option 5.2

VINCENTIAN ACADEMY MASTER PLAN

### PARKING 223 SPACES 42 FUTURE SPACES

### 265 SPACES TOTAL

Synthetic Turf Athletic Field

Pedestrian Trail

**Existing Tennis Courts** 

New / Reorganized Parking Area With Underground Storm water Retention

New Entry Signage

Auditorium Addition 600 Seats

Two Story Classroom Addition

Existing Building

New Classroom Addition

Auditorium / Stage Addition

Gymnasium Addition

Lobby Addition



3











# THEOREMAN

### **VEBH** Architects





Auditorium / Worship Addition Exterior





Auditorium /