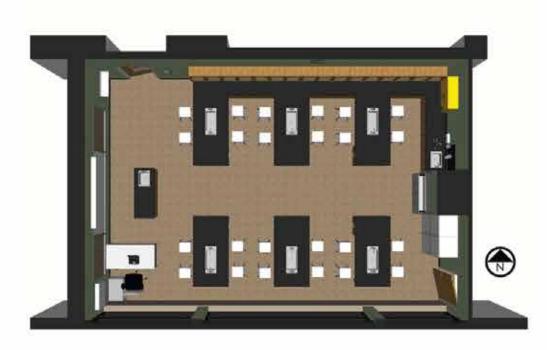

### Prepared for Vincentian Academy

November 11, 2013 Project: 170700





### NORTH ELEVATION



EAST ELEVATION / STUDENT WORKSTATION ELEVATION











### Chemistry Lab Renovation Summer 2014 Completion

### **VEBH** Architects









### Site Plan – Existing Site

### **VEBH** Architects



2

### Main Entrance



### Site Plan- Option 5.2

VINCENTIAN ACADEMY MASTER PLAN

### PARKING 223 SPACES 42 FUTURE SPACES

### 265 SPACES TOTAL

Synthetic Turf Athletic Field

Pedestrian Trail

**Existing Tennis Courts** 

New / Reorganized Parking Area With Underground Storm water Retention

New Entry Signage

Auditorium Addition 600 Seats

Two Story Classroom Addition

Existing Building

New Classroom Addition

Auditorium / Stage Addition

Gymnasium Addition

Lobby Addition



3











# THEOREMAN

### **VEBH** Architects





Auditorium / Worship Addition Exterior





Auditorium / Worship Addition Exterior



9



Auditorium / Wo