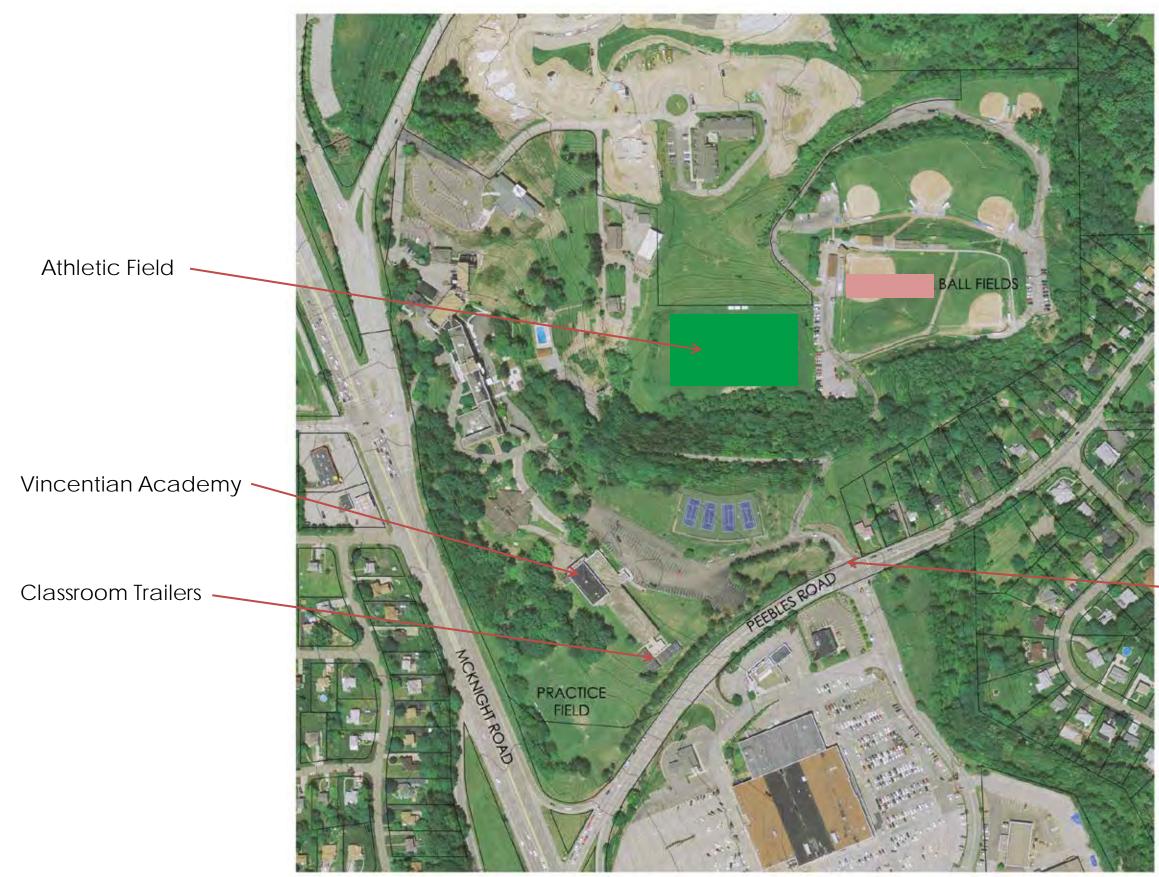

### Prepared for Vincentian Academy

November 11, 2013 Project: 170700





### NORTH ELEVATION



EAST ELEVATION / STUDENT WORKSTATION ELEVATION











### Chemistry Lab Renovation Summer 2014 Completion

### **VEBH** Architects









### Site Plan – Existing Site

### **VEBH** Architects



2

### Main Entrance



### Site Plan- Option 5.2

VINCENTIAN ACADEMY MASTER PLAN

### PARKING 223 SPACES 42 FUTURE SPACES

### 265 SPACES TOTAL

Synthetic Turf Athletic Field

Pedestrian Trail

**Existing Tennis Courts** 

New / Reorganized Parking Area With Underground Storm water Retention

New Entry Signage

Auditorium Addition 600 Seats

Two Story Classroom Addition

Existing Building

New Classroom Addition

Auditorium / Stage Addition

Gymnasium Addition

Lobby Addition



3











# THEOREMAN

### **VEBH** Architects





Auditorium / Worship Addition Exterior





Auditorium / Worship Addition Exterior



9



Auditorium / Worship Lobby

### **VEBH** Architects





Auditorium / Worship Assembly Format

### **VEBH** A