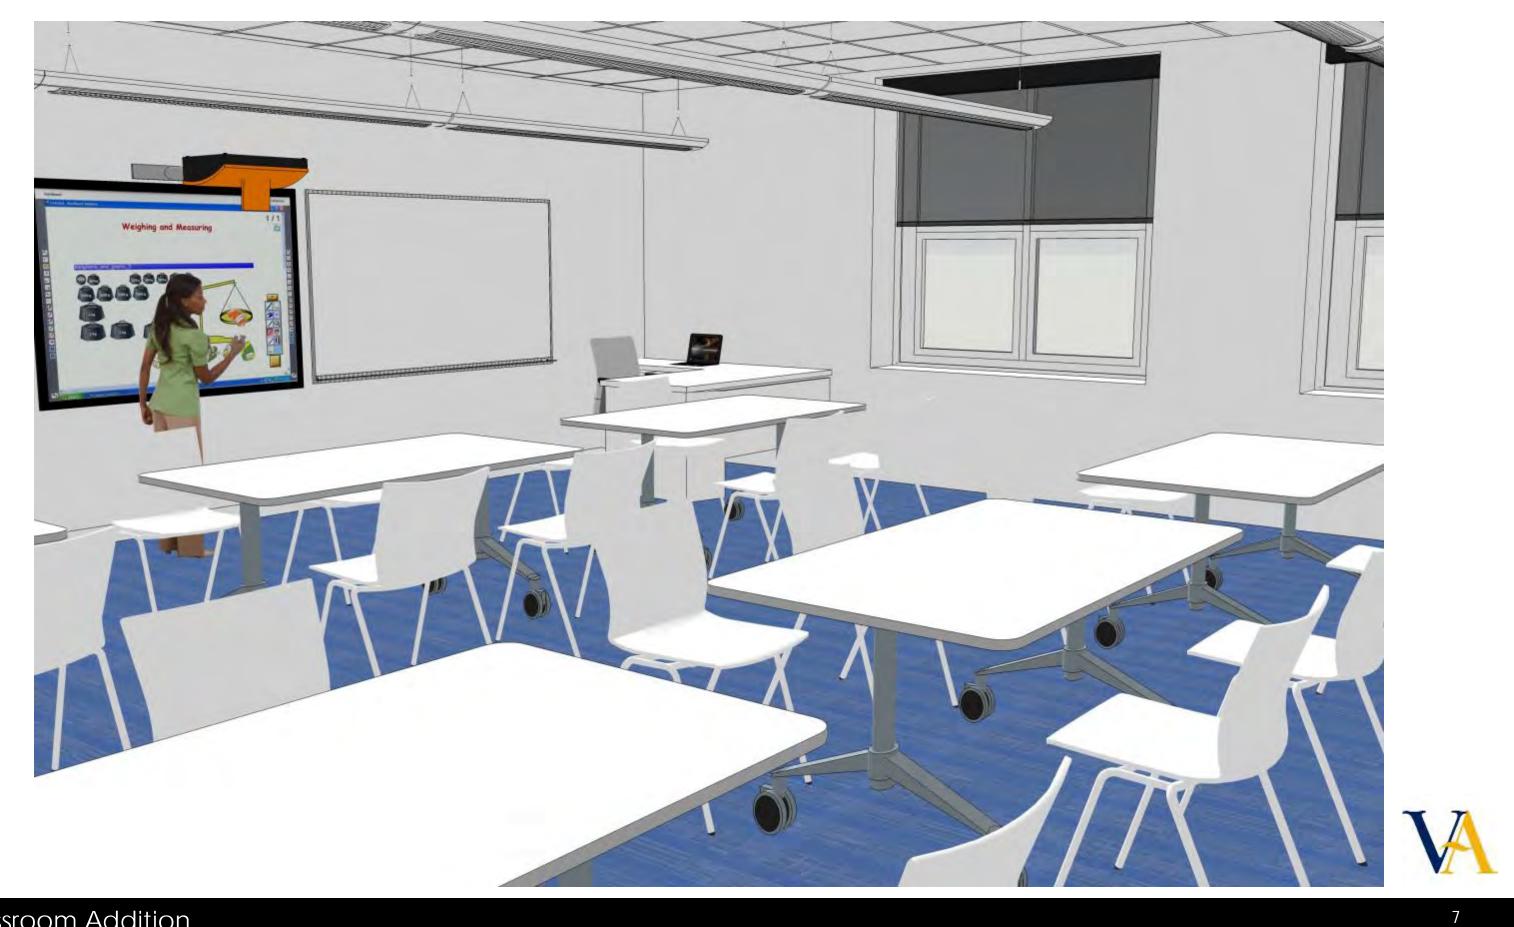

November 11, 2013 Project: 170700





### NORTH ELEVATION



EAST ELEVATION / STUDENT WORKSTATION ELEVATION











### Chemistry Lab Renovation Summer 2014 Completion

### **VEBH** Architects









### Site Plan – Existing Site

### **VEBH** Architects



2

### Main Entrance



### Site Plan- Option 5.2

VINCENTIAN ACADEMY MASTER PLAN

### PARKING 223 SPACES 42 FUTURE SPACES

### 265 SPACES TOTAL

Synthetic Turf Athletic Field

Pedestrian Trail

**Existing Tennis Courts** 

New / Reorganized Parking Area With Underground Storm water Retention

New Entry Signage

Auditorium Addition 600 Seats

Two Story Classroom Addition

Existing Building

New Classroom Addition

Auditorium / Stage Addition

Gymnasium Addition

Lobby Addition



3











# THEOREMAN

### **VEBH** Architects





Auditorium / Worship Addition Exterior





Auditorium / Worship Addition Exterior



9



Auditorium / Worship Lobby

### **VEBH** Architects





Auditorium / Worship Assembly Format

### **VEBH** Architects



Auditorium / Worship Open Floor Format

### **VEBH** Architects



Exterior View Field House

### **VEBH** Architects





Exterior View Field House

### **VEBH** Architects





Exterior View Field House

### **VEBH** Architects



New Gymnasium Lobby

### **VEBH** Architects



New Gymnasium

**VEBH** Architects



New Gymnasium Entry View

# Vincentian

### **VEBH** Architects



New Gymnasium

### **VEBH** Architects



Team Room

### **VEBH** Architects

## Next Steps For Vincentian Academy





Exterior View Field House



21