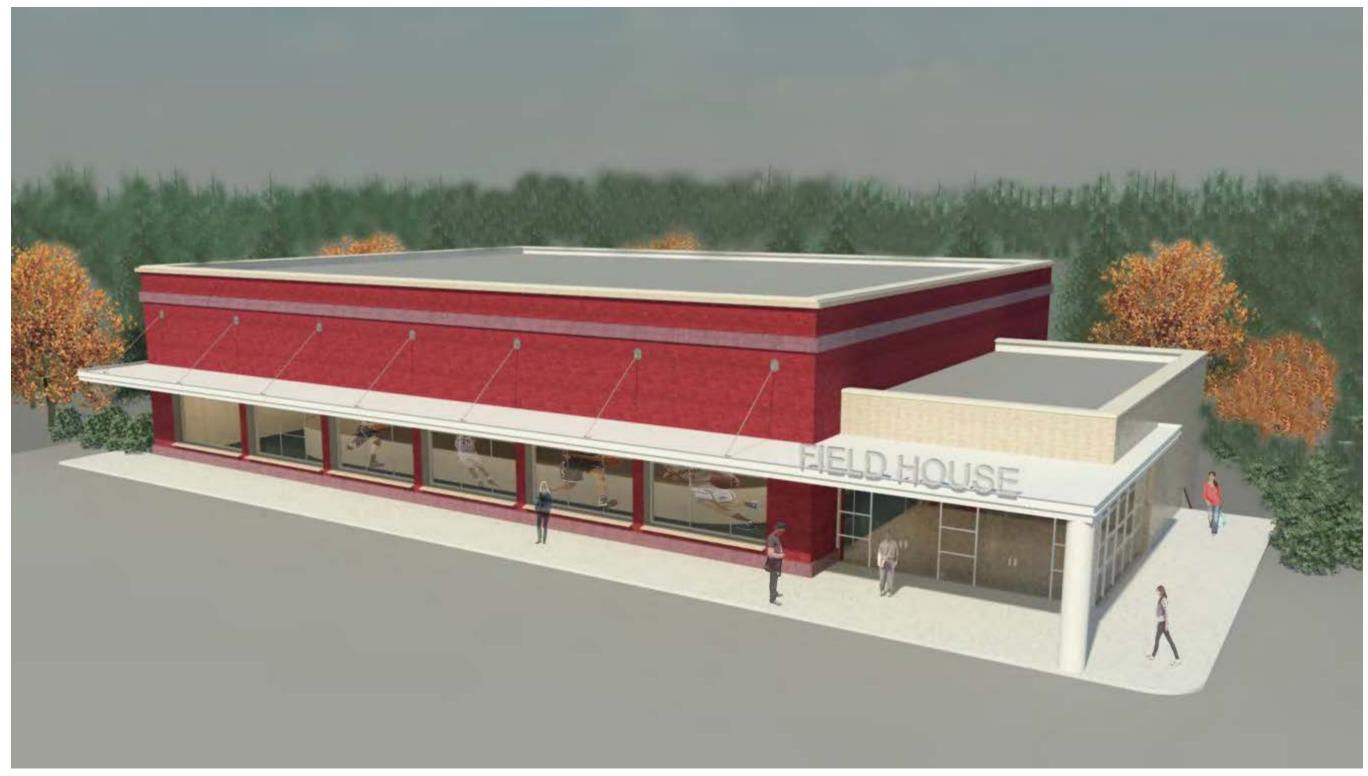

ER PLAN

### PARKING 223 SPACES 42 FUTURE SPACES

### 265 SPACES TOTAL

Synthetic Turf Athletic Field

Pedestrian Trail

**Existing Tennis Courts** 

New / Reorganized Parking Area With Underground Storm water Retention

New Entry Signage

Auditorium Addition 600 Seats

Two Story Classroom Addition

Existing Building

New Classroom Addition

Auditorium / Stage Addition

Gymnasium Addition

Lobby Addition



3











# THEOREMAN

### **VEBH** Architects





Auditorium / Worship Addition Exterior





Auditorium / Worship Addition Exterior



9



Auditorium / Worship Lobby

### **VEBH** Architects





Auditorium / Worship Assembly Format

### **VEBH** Architects



Auditorium / Worship Open Floor Format

### **VEBH** Architects



Exterior View Field House

### **VEBH** Architects





Exterior View Field House

### **VEBH** Architects





Exterior View Field House

### **VEBH** Architects



New Gymnasium Lobby

### **VEBH** Architects



New Gymnasium

**VEBH** Architects



New Gymnasium Entry View

# Vincentian

### **VEBH** Architects



New Gymnasium

### **VEBH** Architects



Team Room

### **VEBH** Architects

## Next Steps For Vincentian Academy





Exterior View Field House



21