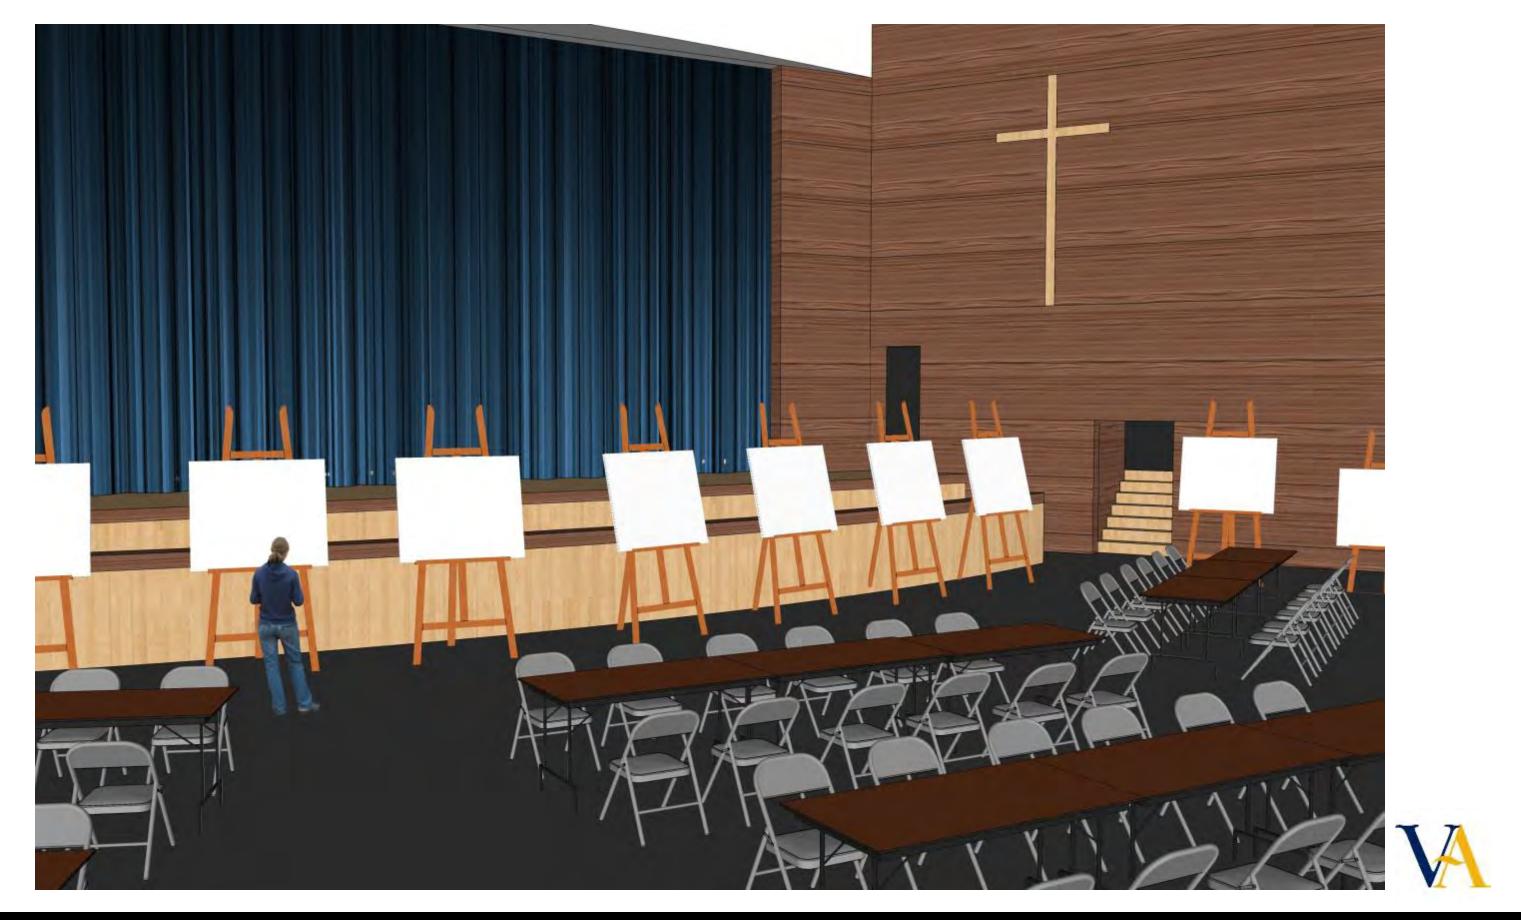

Plan – Existing Site

### **VEBH** Architects



2

### Main Entrance



### Site Plan- Option 5.2

VINCENTIAN ACADEMY MASTER PLAN

### PARKING 223 SPACES 42 FUTURE SPACES

### 265 SPACES TOTAL

Synthetic Turf Athletic Field

Pedestrian Trail

**Existing Tennis Courts** 

New / Reorganized Parking Area With Underground Storm water Retention

New Entry Signage

Auditorium Addition 600 Seats

Two Story Classroom Addition

Existing Building

New Classroom Addition

Auditorium / Stage Addition

Gymnasium Addition

Lobby Addition



3











# THEOREMAN

### **VEBH** Architects





Auditorium / Worship Addition Exterior





Auditorium / Worship Addition Exterior



9



Auditorium / Worship Lobby

### **VEBH** Architects





Auditorium / Worship Assembly Format

### **VEBH** Architects



Auditorium / Worship Open Floor Format

### **VEBH** Architects



Exterior View Field House

### **VEBH** Architects





Exterior View Field House

### **VEBH** Architects





Exterior View Field House

### **VEBH** Architects



New Gymnasium Lobby

### **VEBH** Architects



New Gymnasium

**VEBH** Architects



New Gymnasium Entry View

# Vincentian

### **VEBH** Architects



New Gymnasium

### **VEBH** Architects



Team Room

### **VEBH** Architects

## Next Steps For Vincentian Academy





Exterior View Field House



21