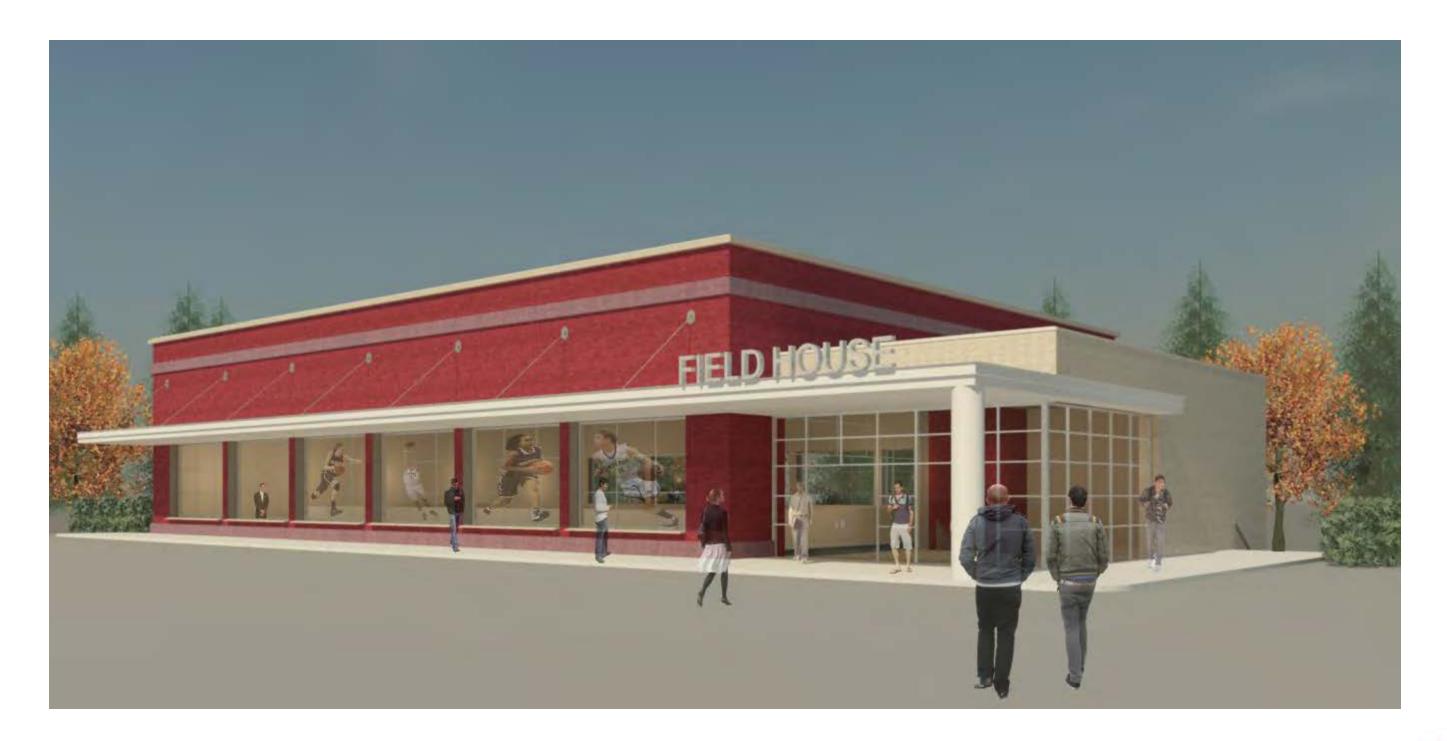

ce



### Site Plan- Option 5.2

VINCENTIAN ACADEMY MASTER PLAN

### PARKING 223 SPACES 42 FUTURE SPACES

### 265 SPACES TOTAL

Synthetic Turf Athletic Field

Pedestrian Trail

**Existing Tennis Courts** 

New / Reorganized Parking Area With Underground Storm water Retention

New Entry Signage

Auditorium Addition 600 Seats

Two Story Classroom Addition

Existing Building

New Classroom Addition

Auditorium / Stage Addition

Gymnasium Addition

Lobby Addition



3











# THEOREMAN

### **VEBH** Architects





Auditorium / Worship Addition Exterior





Auditorium / Worship Addition Exterior



9



Auditorium / Worship Lobby

### **VEBH** Architects





Auditorium / Worship Assembly Format

### **VEBH** Architects



Auditorium / Worship Open Floor Format

### **VEBH** Architects



Exterior View Field House

### **VEBH** Architects





Exterior View Field House

### **VEBH** Architects





Exterior View Field House

### **VEBH** Architects



New Gymnasium Lobby

### **VEBH** Architects



New Gymnasium

**VEBH** Architects



New Gymnasium Entry View

# Vincentian

### **VEBH** Architects



New Gymnasium

### **VEBH** Architects



Team Room

### **VEBH** Architects

## Next Steps For Vincentian Academy





Exterior View Field House



21