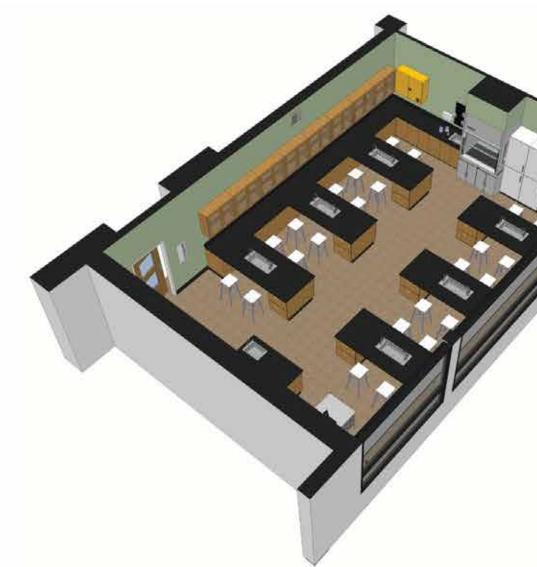

### Prepared for Vincentian Academy

November 11, 2013 Project: 170700





### NORTH ELEVATION



EAST ELEVATION / STUDENT WORKSTATION ELEVATION











### Chemistry Lab Renovation Summer 2014 Completion

### **VEBH** Architects









### Site Plan – Existing Site

### **VEBH** Architects



2

### Main Entrance



### Site Plan- Option 5.2

VINCENTIAN ACADEMY MASTER PLAN

### PARKING 223 SPACES 42 FUTURE SPACES

### 265 SPACES TOTAL

Synthetic Turf Athletic Field

Pedestrian Trail

**Existing Tennis Courts** 

New / Reorganized Parking Area With Underground Storm water Retention

New Entry Signage

Auditorium Addition 600 Seats

Two Story Classroom Addition

Existing Building

New Classroom Addition

Auditorium / Stage Addition

Gymnasium Addition

Lobby Addition



3











# THEOREMAN

### **VEBH** Architects





Auditorium / Worship Addition Exterior





Auditorium / Worship Addition Exterior



9



Auditorium / Worshi