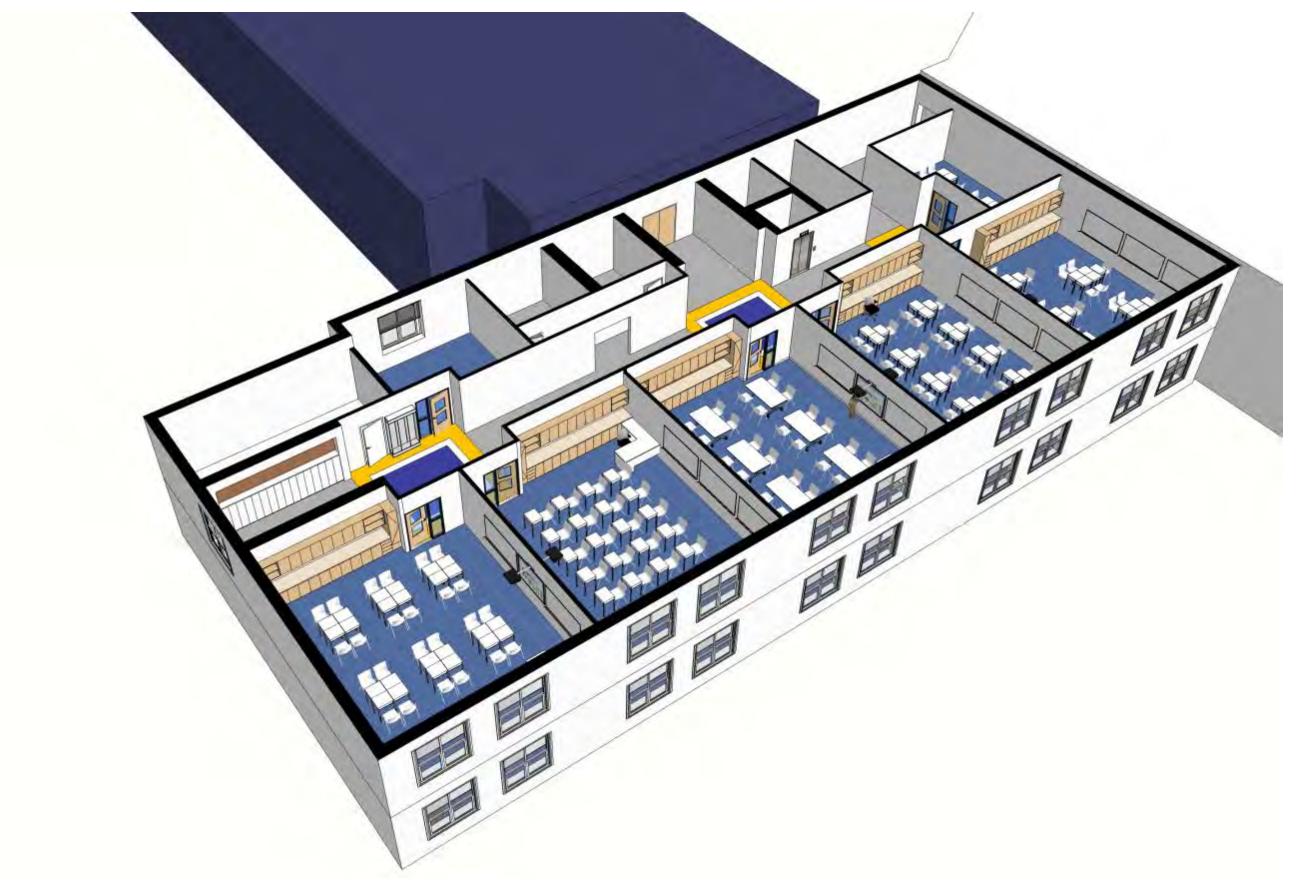

### Prepared for Vincentian Academy

November 11, 2013 Project: 170700





### NORTH ELEVATION



EAST ELEVATION / STUDENT WORKSTATION ELEVATION











### Chemistry Lab Renovation Summer 2014 Completion

### **VEBH** Architects









### Site Plan – Existing Site

### **VEBH** Architects



2

### Main Entrance



### Site Plan- Option 5.2

VINCENTIAN ACADEMY MASTER PLAN

### PARKING 223 SPACES 42 FUTURE SPACES

### 265 SPACES TOTAL

Synthetic Turf Athletic Field

Pedestrian Trail

**Existing Tennis Courts** 

New / Reorganized Parking Area With Underground Storm water Retention

New Entry Signage

Auditorium Addition 600 Seats

Two Story Classroom Addition

Existing Building

New Classroom Addition

Auditorium / Stage Addition

Gymnasium Addition

Lobby Addition



3











# THEOREMAN

### **VEBH** Architects





Auditorium / Worship Addition Exterior





Auditorium / Worship Addition Exterior



9



Auditorium / Worship Lobby

### **VEBH** Architects





Auditorium / Worship Assembly Format

### **VEBH** Architects



Auditorium / Worship Open Floor Format

### **VEBH** Architects



Exterior View Field House

### **VEBH** Architects





Exterior View Field House

### **VEBH** Architects





Exterior View Field House

### **VEBH** Architects



New Gymnasium Lobby

### **VEBH** Architects



New Gymnasium

**VEBH** Architects



New Gymnasium Entry View

# Vincentian

### **VEBH** Architects



New Gymnasium

### **VEBH** Architects



Team Room

### **VEBH** Architects

## Next Steps For Vincentian Academy





Exterior View Field House