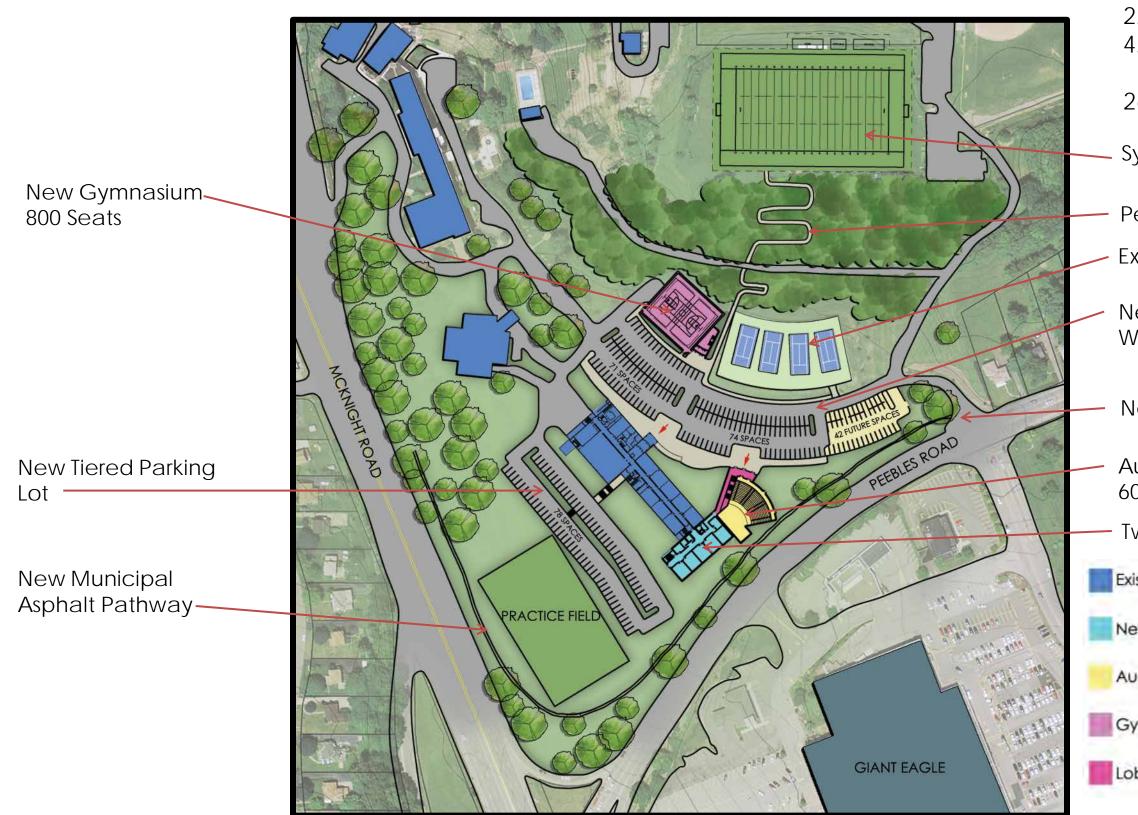

### Site Plan- Option 5.2

VINCENTIAN ACADEMY MASTER PLAN

### PARKING 223 SPACES 42 FUTURE SPACES

### 265 SPACES TOTAL

Synthetic Turf Athletic Field

Pedestrian Trail

**Existing Tennis Courts** 

New / Reorganized Parking Area With Underground Storm water Retention

New Entry Signage

Auditorium Addition 600 Seats

Two Story Classroom Addition

Existing Building

New Classroom Addition

Auditorium / Stage Addition

Gymnasium Addition

Lobby Addition

3