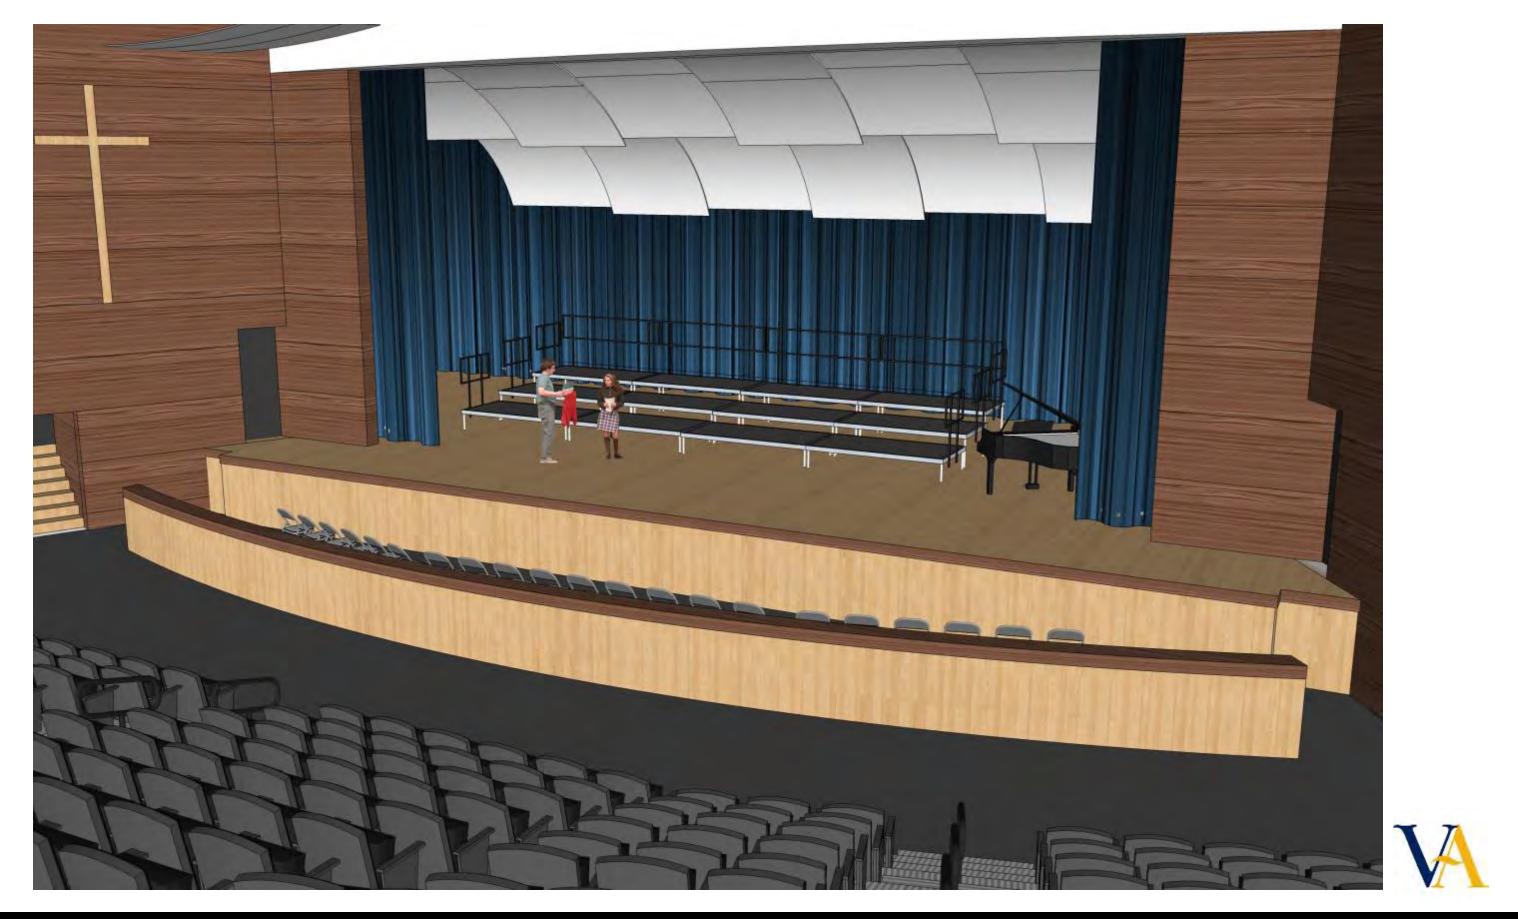

ummer 2014 Completion

### **VEBH** Architects









### Site Plan – Existing Site

### **VEBH** Architects



2

### Main Entrance



### Site Plan- Option 5.2

VINCENTIAN ACADEMY MASTER PLAN

### PARKING 223 SPACES 42 FUTURE SPACES

### 265 SPACES TOTAL

Synthetic Turf Athletic Field

Pedestrian Trail

**Existing Tennis Courts** 

New / Reorganized Parking Area With Underground Storm water Retention

New Entry Signage

Auditorium Addition 600 Seats

Two Story Classroom Addition

Existing Building

New Classroom Addition

Auditorium / Stage Addition

Gymnasium Addition

Lobby Addition



3











# THEOREMAN

### **VEBH** Architects





Auditorium / Worship Addition Exterior





Auditorium / Worship Addition Exterior



9



Auditorium / Worship Lobby

### **VEBH** Architects





Auditorium / Worship Assembly Format

### **VEBH** Architects



Auditorium / Worship Open Floor Format

### **VEBH** Architects



Exterior View Field House

### **VEBH** Architects





Exterior View Field House

### **VEBH** Architects





Exterior View Field House

### **VEBH** Architects



New Gymnasium Lobby

### **VEBH** Architects



New Gymnasium

**VEBH** Architects



New Gymnasium Entry View

# Vincentian

### **VEBH** Architects



New Gymnasium

### **VEBH** Architects



Team Room

### **VEBH** Architects

## Next Steps For Vincentian Academy





Exterior View Field House



21